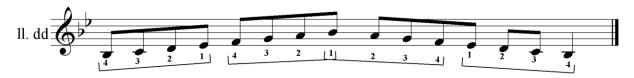

## **Scales** – dwylo ar wahan

C Major +++ tynnu dim i lawr - gadael EAB i fyny

II.dd

4 3 2 1 4 3 2 1 2 3 4 1 2 3 4

C Major +++|++++ tynnu dim i lawr - gadael EAB i fyny

F Major ++ tynnu lefer B lawr - gadael EA i fyny