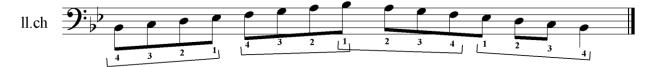

F Major + 1 + 1 + 1 + tynnu lefer B i lawr - gadael EA i fyny

ll.ch

Bb Major ++ + tynnu lefer B ac E i lawr - gadael A i fyny

Bb Major +++|+++ tynnu lefer B ac E i lawr - gadael A i fyny

Eb Major +++++++ tynnu lefer B, E ac A i lawr - popeth i lawr

Eb Major ++ tynnu lefer B, E ac A i lawr - popeth i lawr