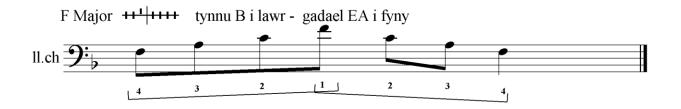

F Major + 1 + 1 + 1 + tynnu lefer B i lawr - gadael EA i fyny

ll.ch

Bb Major ++ + tynnu lefer B ac E i lawr - gadael A i fyny

Bb Major +++|+++ tynnu lefer B ac E i lawr - gadael A i fyny

Eb Major +++++++ tynnu lefer B, E ac A i lawr - popeth i lawr