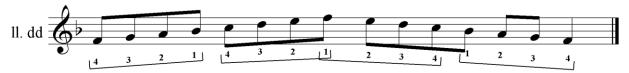

## **Scales** – dwylo ar wahan

C Major +++ tynnu dim i lawr - gadael EAB i fyny

II.dd

4 3 2 1 4 3 2 1 2 3 4 1 2 3 4

C Major +++|++++ tynnu dim i lawr - gadael EAB i fyny

F Major ++ tynnu lefer B lawr - gadael EA i fyny