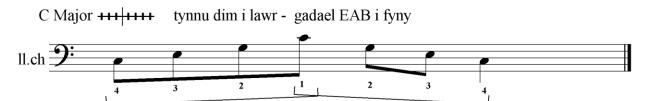

F Major + 1 + 1 + 1 + tynnu lefer B i lawr - gadael EA i fyny

ll.ch

Bb Major ++ + tynnu lefer B ac E i lawr - gadael A i fyny

Bb Major +++|+++ tynnu lefer B ac E i lawr - gadael A i fyny

Eb Major +++++++ tynnu lefer B, E ac A i lawr - popeth i lawr