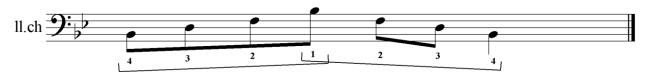

F Major + 1 + 1 + 1 + tynnu lefer B i lawr - gadael EA i fyny

ll.ch

Bb Major ++ + tynnu lefer B ac E i lawr - gadael A i fyny

Bb Major +++|+++ tynnu lefer B ac E i lawr - gadael A i fyny

Eb Major +++++++ tynnu lefer B, E ac A i lawr - popeth i lawr