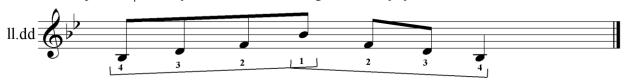

## **Scales** – dwylo ar wahan

C Major +++ tynnu dim i lawr - gadael EAB i fyny

II.dd

4 3 2 1 4 3 2 1 2 3 4 1 2 3 4

C Major +++|++++ tynnu dim i lawr - gadael EAB i fyny

F Major ++ tynnu lefer B lawr - gadael EA i fyny

F Major + 1 + 1 + 1 + tynnu lefer B i lawr - gadael EA i fyny

ll.ch

Bb Major ++ + tynnu lefer B ac E i lawr - gadael A i fyny

Bb Major +++|+++ tynnu lefer B ac E i lawr - gadael A i fyny

Eb Major +++++++ tynnu lefer B, E ac A i lawr - popeth i lawr