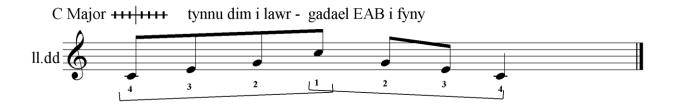

## **Scales** – dwylo ar wahan

C Major +++ tynnu dim i lawr - gadael EAB i fyny

II.dd

4 3 2 1 4 3 2 1 2 3 4 1 2 3 4

C Major +++|++++ tynnu dim i lawr - gadael EAB i fyny

F Major ++ tynnu lefer B lawr - gadael EA i fyny