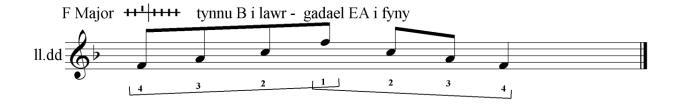

## **Scales** – dwylo ar wahan

C Major +++ tynnu dim i lawr - gadael EAB i fyny

II.dd

4 3 2 1 4 3 2 1 2 3 4 1 2 3 4

C Major +++|++++ tynnu dim i lawr - gadael EAB i fyny

F Major ++ tynnu lefer B lawr - gadael EA i fyny

F Major + 1 + 1 + 1 + tynnu lefer B i lawr - gadael EA i fyny

ll.ch

Bb Major ++ + tynnu lefer B ac E i lawr - gadael A i fyny

Bb Major +++|+++ tynnu lefer B ac E i lawr - gadael A i fyny

Eb Major +++++++ tynnu lefer B, E ac A i lawr - popeth i lawr