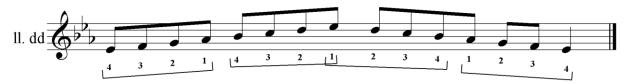

## **Scales** – dwylo ar wahan

C Major +++ tynnu dim i lawr - gadael EAB i fyny

II.dd

4 3 2 1 4 3 2 1 2 3 4 1 2 3 4

C Major +++|++++ tynnu dim i lawr - gadael EAB i fyny

F Major ++ tynnu lefer B lawr - gadael EA i fyny