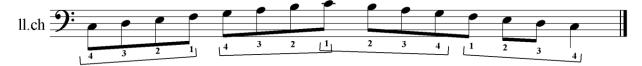

F Major + 1 + 1 + 1 + tynnu lefer B i lawr - gadael EA i fyny

ll.ch

Bb Major ++ + tynnu lefer B ac E i lawr - gadael A i fyny

Bb Major +++|+++ tynnu lefer B ac E i lawr - gadael A i fyny

Eb Major +++++++ tynnu lefer B, E ac A i lawr - popeth i lawr