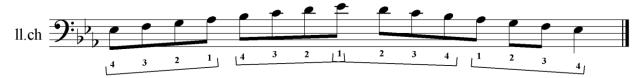

F Major + 1 + 1 + 1 + tynnu lefer B i lawr - gadael EA i fyny

ll.ch

Bb Major ++ + tynnu lefer B ac E i lawr - gadael A i fyny

Bb Major +++|+++ tynnu lefer B ac E i lawr - gadael A i fyny

Eb Major +++++++ tynnu lefer B, E ac A i lawr - popeth i lawr